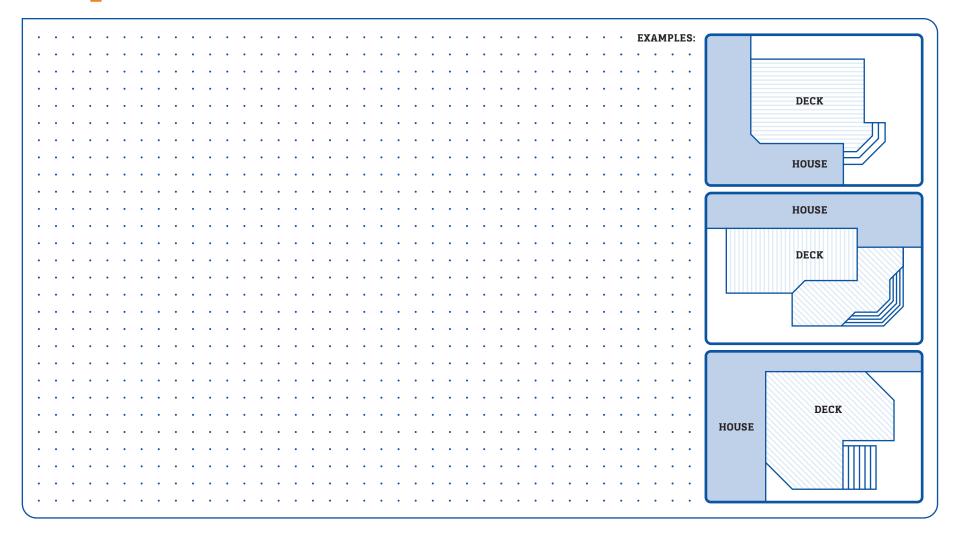

# **BUDGETING FOR YOUR DECK PROJECT**

#### Step 1: Sketch Your Deck





## BUDGETING FOR YOUR DECK PROJECT

#### Step 2: Measure Your Deck

| Length Width                                     | = <b>ft</b> <sup>2</sup> |
|--------------------------------------------------|--------------------------|
| How far off the ground will your                 | r deck be? in.           |
| How would you like to come and go from the deck? |                          |
| STAIRS entries     HOUSE     OTHER               |                          |

#### **Step 3:** Choose Your Materials

#### 

Not sure what type of decking surface you're looking for? At Dunn Lumber, we have more than 60 different decking options, just in surface materials alone. With so many options, building a deck can be a confusing process. That's why we're here: to help you find the right decking p